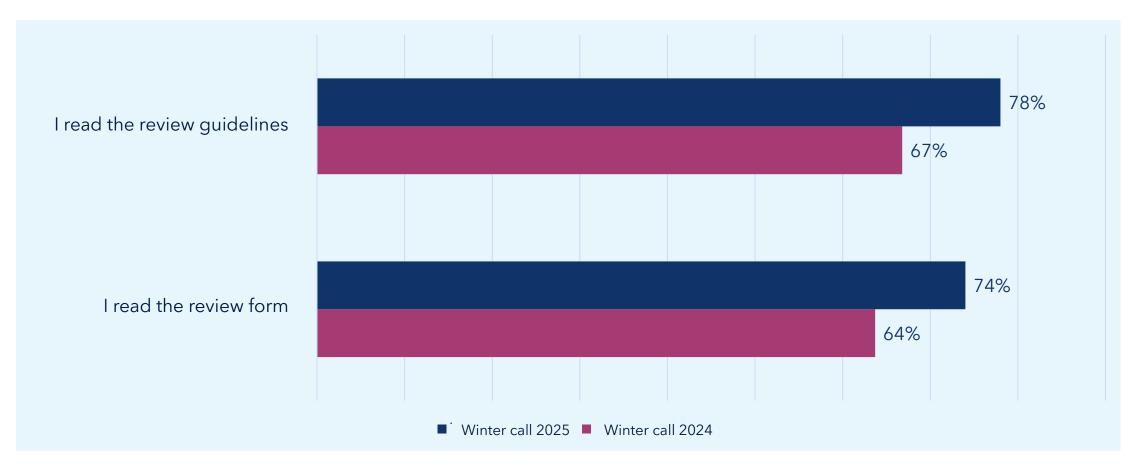

### I read the review guidelines and forms

9

Winter call 2025, N = 1,028 Winter call 2024, N = 727