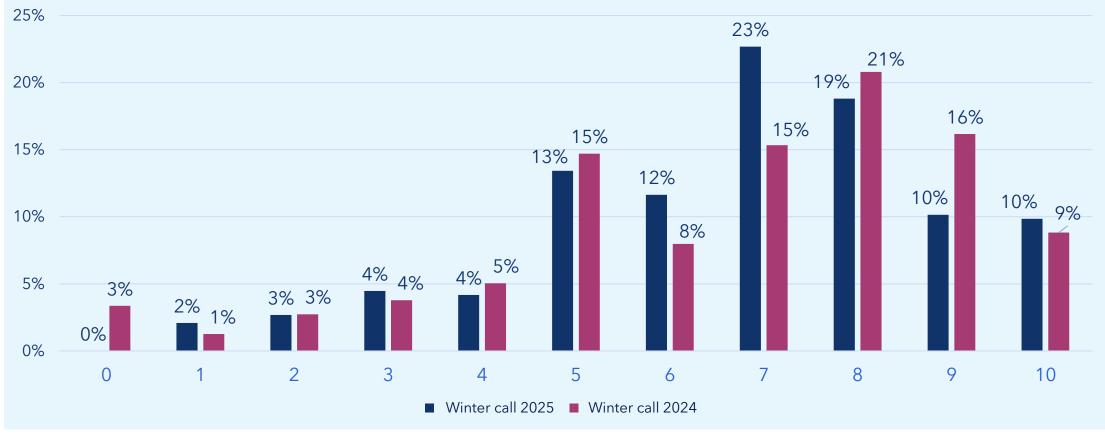

## How well did 'Merits and increased competencies' allow you to describe this?

Academy Research Fellow applicants only

0 = Very poorly, 10 = Very well

Winter call 2025, N = 335 Winter call 2024, N = 476