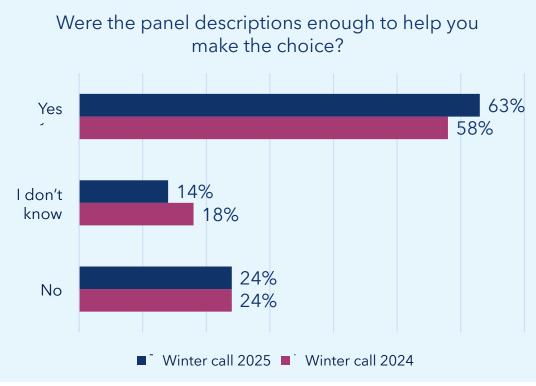

## Did you find all the information needed to draft and submit the application in the call text?

Winter call 2025, N = 1,024 Winter call 2024, N = 719