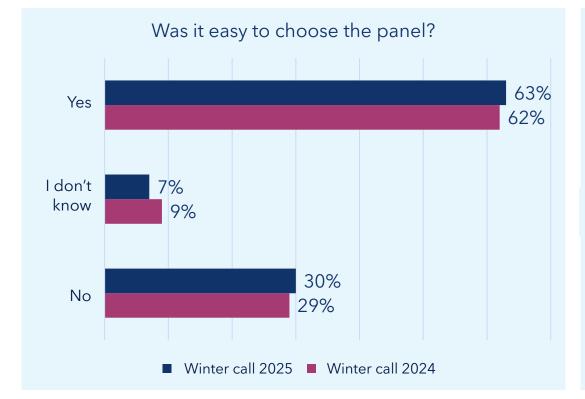

No data from 2024

### How well did the RCF's templates work?



Research Council of Finland

5

## The research plan was a PDF appendix. How do you think this solution worked?





6

Winter call 2025, N = 1,030 Winter call 2024, N = 727

## How well did 'Merits and increased competencies' allow you to describe this?

Academy Research Fellow applicants only





0 = Very poorly, 10 = Very well

Winter call 2025, N = 335 Winter call 2024, N = 476

## How well did 'Merits and capabilities' allow you to describe this?

Academy Professor applicants only



Research Council of Finland

8

0 = Very poorly 10 = Very well

Winter call 2025, N = 89 No data from 2024

### I read the review guidelines and forms





9

Winter call 2025, N = 1,028 Winter call 2024, N = 727

### **Panel selection**





Winter call 2025, N = 1,011Winter call 2024, N = 725



### **Application guidance**

### How useful were the webinars? Scale 0-10

|                            | Mean | Standard deviation | Median |
|----------------------------|------|--------------------|--------|
| Winter call 2025 (N = 334) | 6.9  | 2.3                | 7      |
| Winter call 2024 (N = 284) | 6.1  | 2.7                | 7      |

#### How do you think the RCF's application guidance works? Scale 0-10

|                            | Mean | Standard deviation | Median |
|----------------------------|------|--------------------|--------|
| Winter call 2025 (N = 726) | 7.8  | 1.6                | 8      |
| Winter call 2024 (N = 684) | 7.3  | 1.8                | 8      |



# **Overall rating to RCF for process of pre