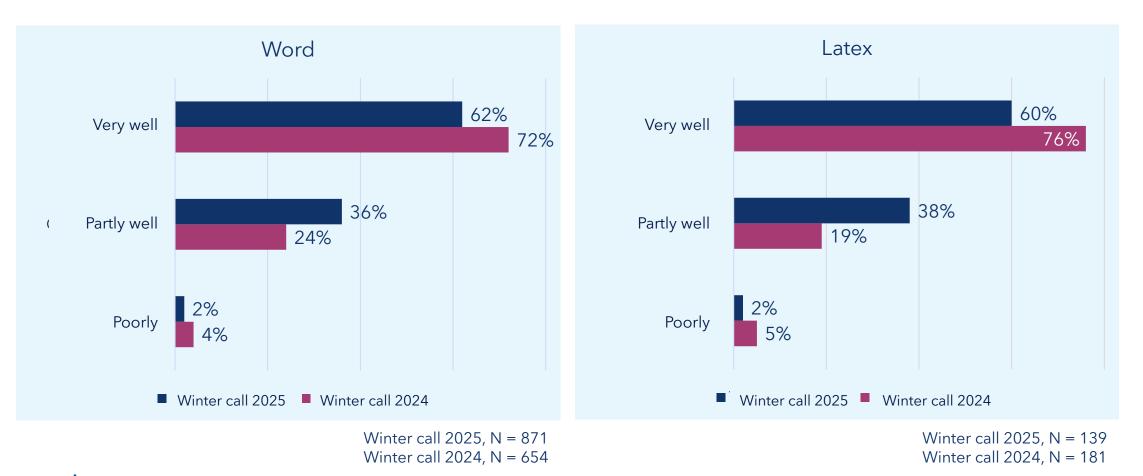

| 82%              | 80%              |
| Mobility                                                                        | 86%              | 87%              |
| Collaborators                                                                   | 90%              | 91%              |
| Progress report                                                                 | 92%              | 93%              |
| Public project description                                                      | 97%              | 98%              |



Winter call 2025, N = 1,029 Winter call 2024, N = 724

### **Research plan structure - How did it work for you?**



Research Council of Finland

4

Winter call 2025, N = 938 No data from 2024

### How well did the RCF's templates work?



Research Council of Finland

5

## The research plan was a PDF appendix. How do you think this solution worked?





6

Winter call 2025, N = 1,030 Winter call 2024, N = 727

## How well did 'Merits and increased competencies' allow you to describe this?

Academy Research Fellow applicants only





0 = Very poorly, 10 = Very well

Winter call 2025, N = 335 Winter call 2024, N = 476

## How well did 'Merits and capabilities' allow you to describe this?

Academy Professor applicants only



Research Council of Finland

8

0 = Very poorly 10 = Very well

Winter call 2025, N = 89 No data from 2024

### I read the review guidelines and forms





9

Winter call 2025, N = 1,028 Winter call 2024, N = 727

### **Panel selection**





Winter call 2025, N = 1,011Winter call 2024, N = 725



###