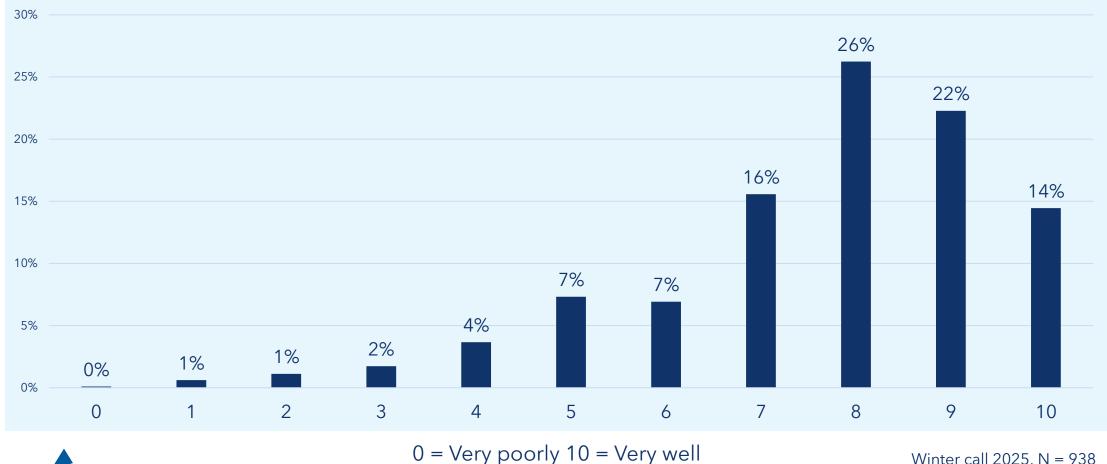

### **Research plan structure - How did it work for you?**

Research Council of Finland

4

Winter call 2025, N = 938 No data from 2024