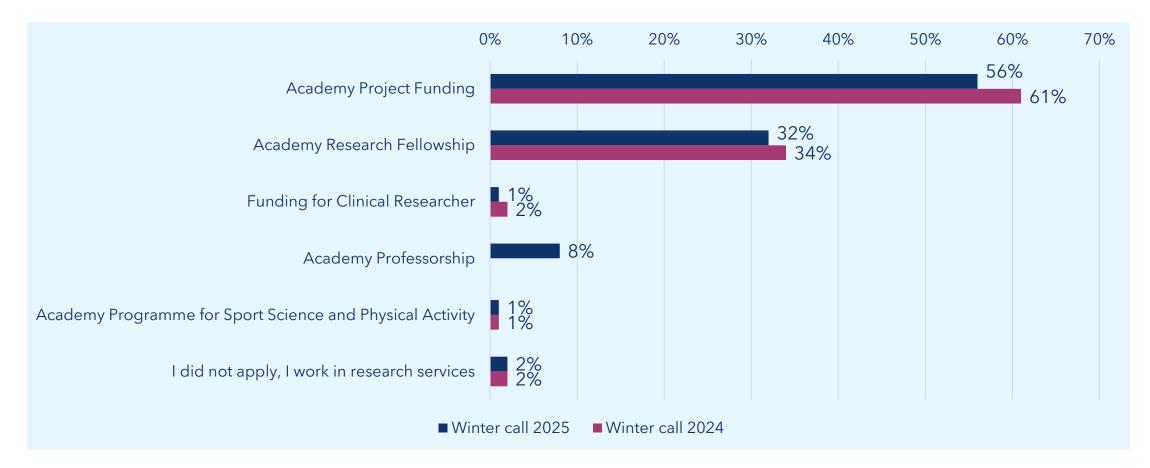

## What funding did you apply for?

Winter call 2025, N = 1,038 Winter call 2024, N = 732