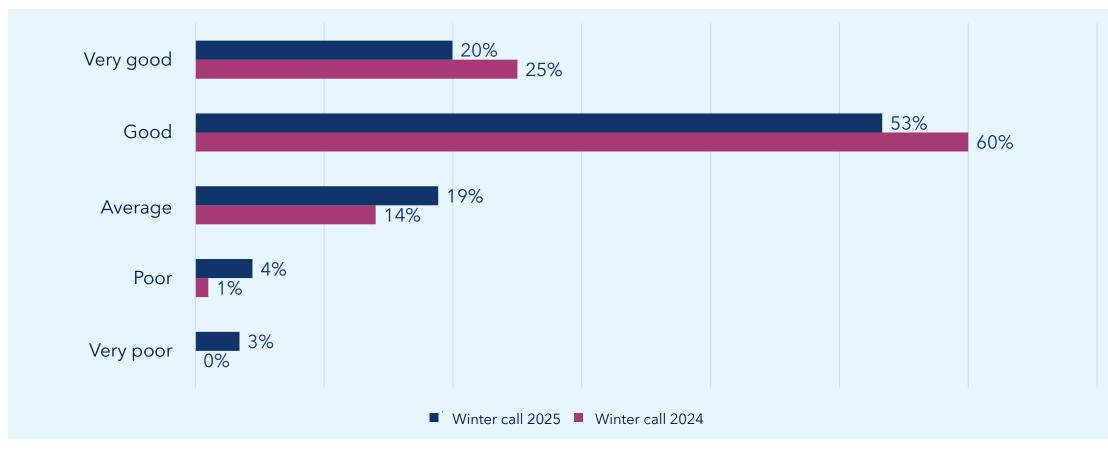

# **Overall rating to RCF for process of preparing and submitting application and for application guidance?**

Winter call 2025, N = 992 Winter call 2024, N = 725