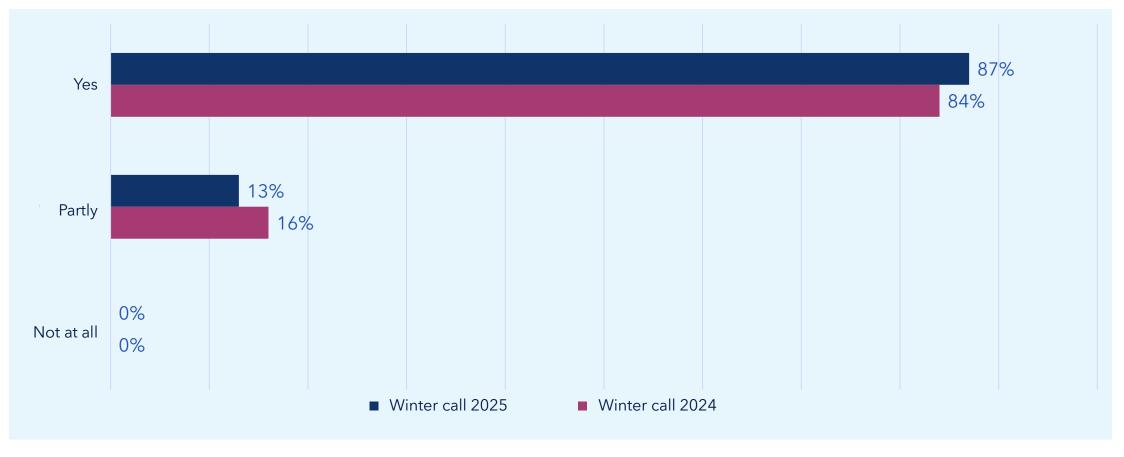

## Did you find all the information needed to draft and submit the application in the call text?

Winter call 2025, N = 1,024 Winter call 2024, N = 719