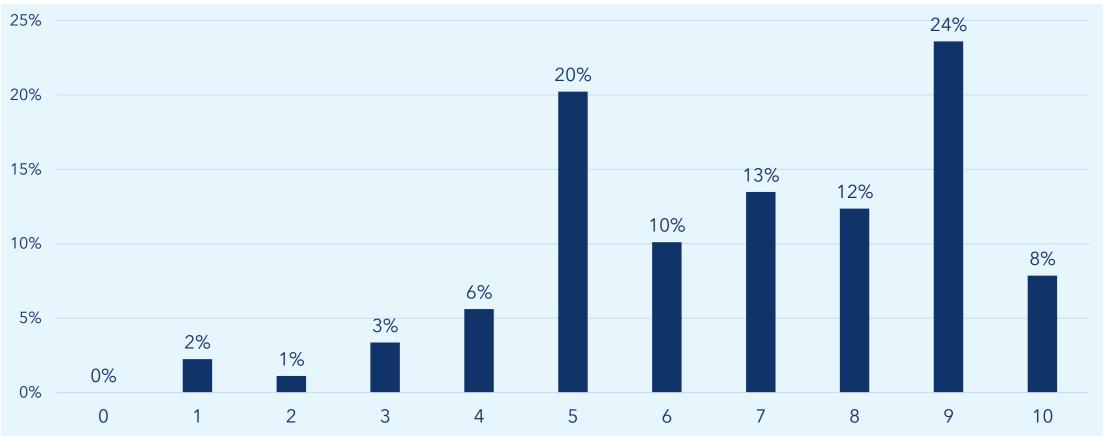

## How well did 'Merits and capabilities' allow you to describe this?

Academy Professor applicants only

Research Council of Finland

8

0 = Very poorly 10 = Very well

Winter call 2025, N = 89 No data from 2024