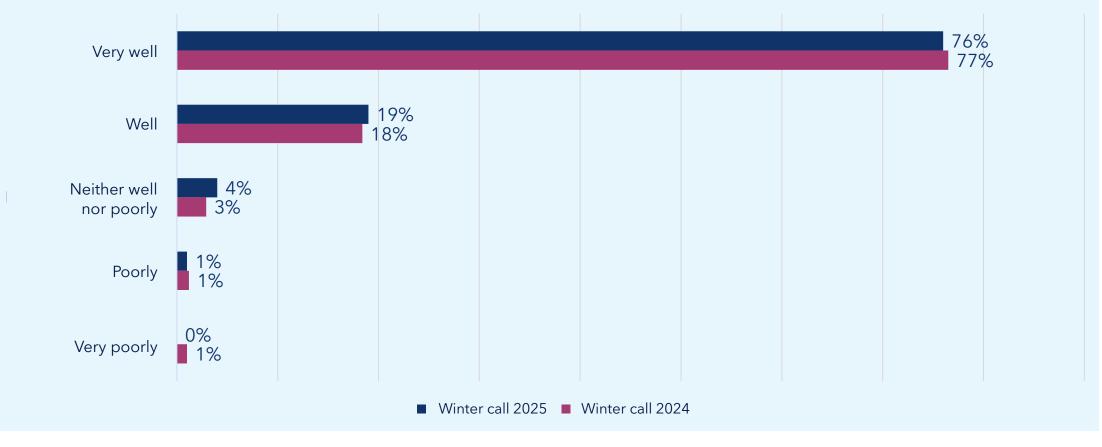

## The research plan was a PDF appendix. How do you think this solution worked?

6

Winter call 2025, N = 1,030 Winter call 2024, N = 727